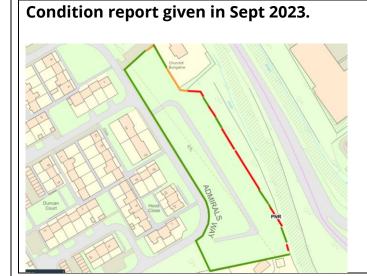

| <b>Posts:</b> - Functional and solid, but should be replaced. |  |  |  |  |  |
|---------------------------------------------------------------|--|--|--|--|--|
|                                                               |  |  |  |  |  |
| Churchill Way Fence                                           |  |  |  |  |  |
|                                                               |  |  |  |  |  |

Length of fence to be replaced: **220 m.** Area to be replaced: