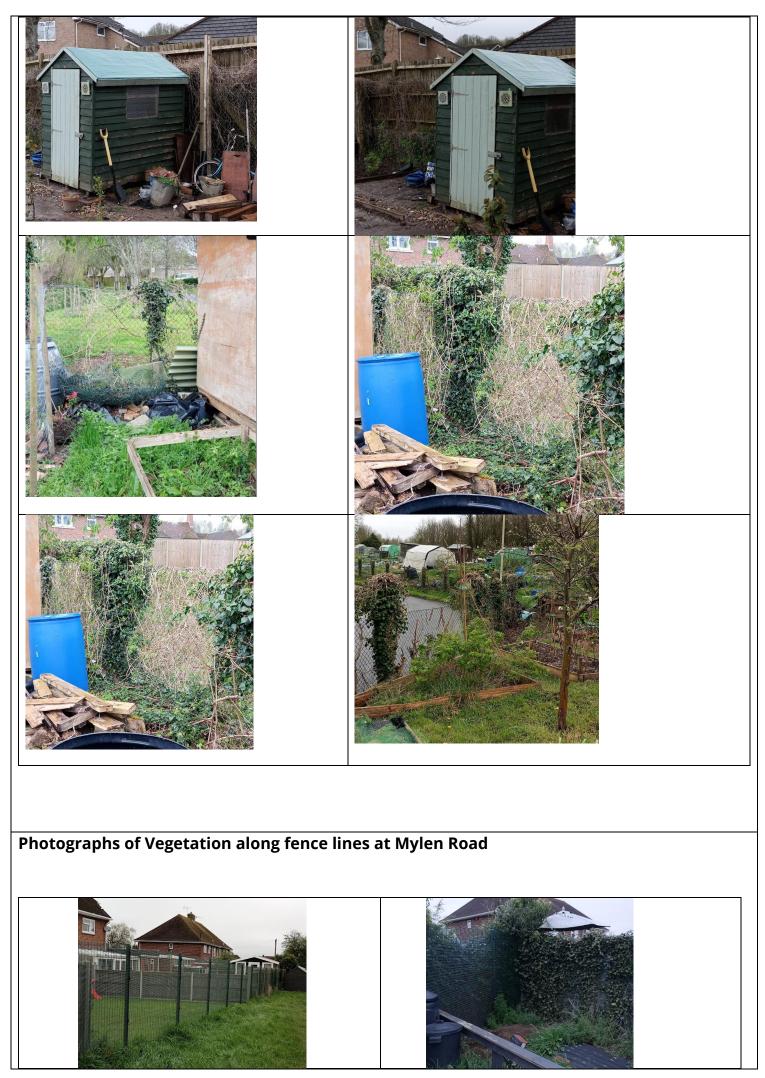

# Photographs of Vegetation along fence lines at Admirals Way

Inside front gate looking out.

to the left of the front gate.