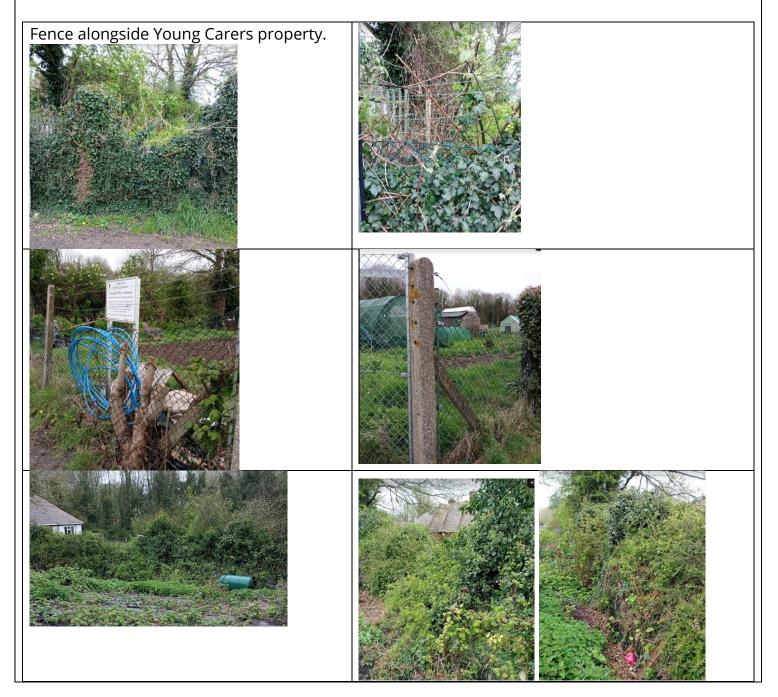

# Photographs of Vegetation along fence lines at Churchill Way

Allotments committee

|                                                                                                |                                                                                                                                                                                                                                                                                                                                                                                                                                                                                                                                                                                                                                                                                                                                                                                                                                                                                                                                                                                                                                                                                                                                                                                                                                                                                                                                                                                                                                                                                                                                                                                                                                                                                                                                                                                                                                                                                                | cuments:          |                     |                                                                                                                          |
|------------------------------------------------------------------------------------------------|------------------------------------------------------------------------------------------------------------------------------------------------------------------------------------------------------------------------------------------------------------------------------------------------------------------------------------------------------------------------------------------------------------------------------------------------------------------------------------------------------------------------------------------------------------------------------------------------------------------------------------------------------------------------------------------------------------------------------------------------------------------------------------------------------------------------------------------------------------------------------------------------------------------------------------------------------------------------------------------------------------------------------------------------------------------------------------------------------------------------------------------------------------------------------------------------------------------------------------------------------------------------------------------------------------------------------------------------------------------------------------------------------------------------------------------------------------------------------------------------------------------------------------------------------------------------------------------------------------------------------------------------------------------------------------------------------------------------------------------------------------------------------------------------------------------------------------------------------------------------------------------------|-------------------|---------------------|--------------------------------------------------------------------------------------------------------------------------|
|                                                                                                | Admir                                                                                                                                                                                                                                                                                                                                                                                                                                                                                                                                                                                                                                                                                                                                                                                                                                                                                                                                                                                                                                                                                                                                                                                                                                                                                                                                                                                                                                                                                                                                                                                                                                                                                                                                                                                                                                                                                          | als Way           |                     |                                                                                                                          |
| 🕸 GOV.UK                                                                                       |                                                                                                                                                                                                                                                                                                                                                                                                                                                                                                                                                                                                                                                                                                                                                                                                                                                                                                                                                                                                                                                                                                                                                                                                                                                                                                                                                                                                                                                                                                                                                                                                                                                                                                                                                                                                                                                                                                |                   |                     |                                                                                                                          |
| earch for land and pro                                                                         | operty information                                                                                                                                                                                                                                                                                                                                                                                                                                                                                                                                                                                                                                                                                                                                                                                                                                                                                                                                                                                                                                                                                                                                                                                                                                                                                                                                                                                                                                                                                                                                                                                                                                                                                                                                                                                                                                                                             |                   |                     | plan of the above title filed at the Registry and<br>being Admirals Way Allotments, Admirals Way,<br>Andover (SP10 1QG). |
| itle register for:                                                                             |                                                                                                                                                                                                                                                                                                                                                                                                                                                                                                                                                                                                                                                                                                                                                                                                                                                                                                                                                                                                                                                                                                                                                                                                                                                                                                                                                                                                                                                                                                                                                                                                                                                                                                                                                                                                                                                                                                |                   |                     |                                                                                                                          |
| dmirals Way Allotme<br>itle number: HP7389                                                     | ents, Admirals Way, Andover, SP10 1QG (Freehold)<br>964                                                                                                                                                                                                                                                                                                                                                                                                                                                                                                                                                                                                                                                                                                                                                                                                                                                                                                                                                                                                                                                                                                                                                                                                                                                                                                                                                                                                                                                                                                                                                                                                                                                                                                                                                                                                                                        |                   | ecifies the class o | f title and identifies the owner. It contains any entries                                                                |
| ccessed on 11 April 2024                                                                       |                                                                                                                                                                                                                                                                                                                                                                                                                                                                                                                                                                                                                                                                                                                                                                                                                                                                                                                                                                                                                                                                                                                                                                                                                                                                                                                                                                                                                                                                                                                                                                                                                                                                                                                                                                                                                                                                                                | that affect the r |                     |                                                                                                                          |
| is information can chan                                                                        | ge if we receive an application. This service can not tell you if<br>ling with an application.                                                                                                                                                                                                                                                                                                                                                                                                                                                                                                                                                                                                                                                                                                                                                                                                                                                                                                                                                                                                                                                                                                                                                                                                                                                                                                                                                                                                                                                                                                                                                                                                                                                                                                                                                                                                 | Entry number      |                     |                                                                                                                          |
| pending application property owner                                                             | fficial copy. It does not take into account if there's a<br>ation with HM Land Registry. If you need to prove<br>rship, for example, for a court case, you'll need to<br>al copy of the register.                                                                                                                                                                                                                                                                                                                                                                                                                                                                                                                                                                                                                                                                                                                                                                                                                                                                                                                                                                                                                                                                                                                                                                                                                                                                                                                                                                                                                                                                                                                                                                                                                                                                                              | 1                 | 2011-07-14          | PROPRIETOR: ANDOVER TOWN COUNCIL of First<br>Floor Offices, 66c High Street, Andover,<br>Hampshire SP10 1NG.             |
| egister summary                                                                                |                                                                                                                                                                                                                                                                                                                                                                                                                                                                                                                                                                                                                                                                                                                                                                                                                                                                                                                                                                                                                                                                                                                                                                                                                                                                                                                                                                                                                                                                                                                                                                                                                                                                                                                                                                                                                                                                                                | C: Charges R      | enister             |                                                                                                                          |
| tle number                                                                                     | HP738964                                                                                                                                                                                                                                                                                                                                                                                                                                                                                                                                                                                                                                                                                                                                                                                                                                                                                                                                                                                                                                                                                                                                                                                                                                                                                                                                                                                                                                                                                                                                                                                                                                                                                                                                                                                                                                                                                       | -                 | -                   | es and other matters that affect the land.                                                                               |
| egistered owners                                                                               | Andover Town Council                                                                                                                                                                                                                                                                                                                                                                                                                                                                                                                                                                                                                                                                                                                                                                                                                                                                                                                                                                                                                                                                                                                                                                                                                                                                                                                                                                                                                                                                                                                                                                                                                                                                                                                                                                                                                                                                           | Class of Title: T | ïtle absolute       |                                                                                                                          |
| -glocered owners                                                                               | First Floor Offices, 66c High Street, Andover, Hampshire<br>SP10 1NG                                                                                                                                                                                                                                                                                                                                                                                                                                                                                                                                                                                                                                                                                                                                                                                                                                                                                                                                                                                                                                                                                                                                                                                                                                                                                                                                                                                                                                                                                                                                                                                                                                                                                                                                                                                                                           | Entry number      | Entry date          |                                                                                                                          |
| ast sold for                                                                                   | No price recorded                                                                                                                                                                                                                                                                                                                                                                                                                                                                                                                                                                                                                                                                                                                                                                                                                                                                                                                                                                                                                                                                                                                                                                                                                                                                                                                                                                                                                                                                                                                                                                                                                                                                                                                                                                                                                                                                              | 1                 | 2005-06-14          | The land is subject to rights of drainage and rights<br>in respect of water, gas and electricity supply<br>services.     |
| A: Property Register<br>This register describes the                                            | e land and estates comprised in this title.                                                                                                                                                                                                                                                                                                                                                                                                                                                                                                                                                                                                                                                                                                                                                                                                                                                                                                                                                                                                                                                                                                                                                                                                                                                                                                                                                                                                                                                                                                                                                                                                                                                                                                                                                                                                                                                    | 2                 | 2005-06-14          | The footpaths and roads are subject to rights of way.                                                                    |
| Entry number         Entry date           1         2005-06-14         HAMPSHIRE : TEST VALLEY |                                                                                                                                                                                                                                                                                                                                                                                                                                                                                                                                                                                                                                                                                                                                                                                                                                                                                                                                                                                                                                                                                                                                                                                                                                                                                                                                                                                                                                                                                                                                                                                                                                                                                                                                                                                                                                                                                                | 3                 | 2005-06-14          | The land is subject to rights granted by a Deed dated 20 September 1976 made between (1) The                             |
| 2003-0                                                                                         |                                                                                                                                                                                                                                                                                                                                                                                                                                                                                                                                                                                                                                                                                                                                                                                                                                                                                                                                                                                                                                                                                                                                                                                                                                                                                                                                                                                                                                                                                                                                                                                                                                                                                                                                                                                                                                                                                                |                   |                     | District Council of Test Valley and (2) Central<br>Electricity Generating Board.                                         |
|                                                                                                | The Freehold land shown edged with red on the                                                                                                                                                                                                                                                                                                                                                                                                                                                                                                                                                                                                                                                                                                                                                                                                                                                                                                                                                                                                                                                                                                                                                                                                                                                                                                                                                                                                                                                                                                                                                                                                                                                                                                                                                                                                                                                  |                   |                     | The said Deed also contains restrictive covenants.                                                                       |
|                                                                                                | Cover Dipyrgit. Produced by rel Land Registry. Resolution in indice or is part<br>in the second second<br>second second second<br>second second second<br>second second se |                   |                     |                                                                                                                          |
|                                                                                                |                                                                                                                                                                                                                                                                                                                                                                                                                                                                                                                                                                                                                                                                                                                                                                                                                                                                                                                                                                                                                                                                                                                                                                                                                                                                                                                                                                                                                                                                                                                                                                                                                                                                                                                                                                                                                                                                                                |                   |                     |                                                                                                                          |