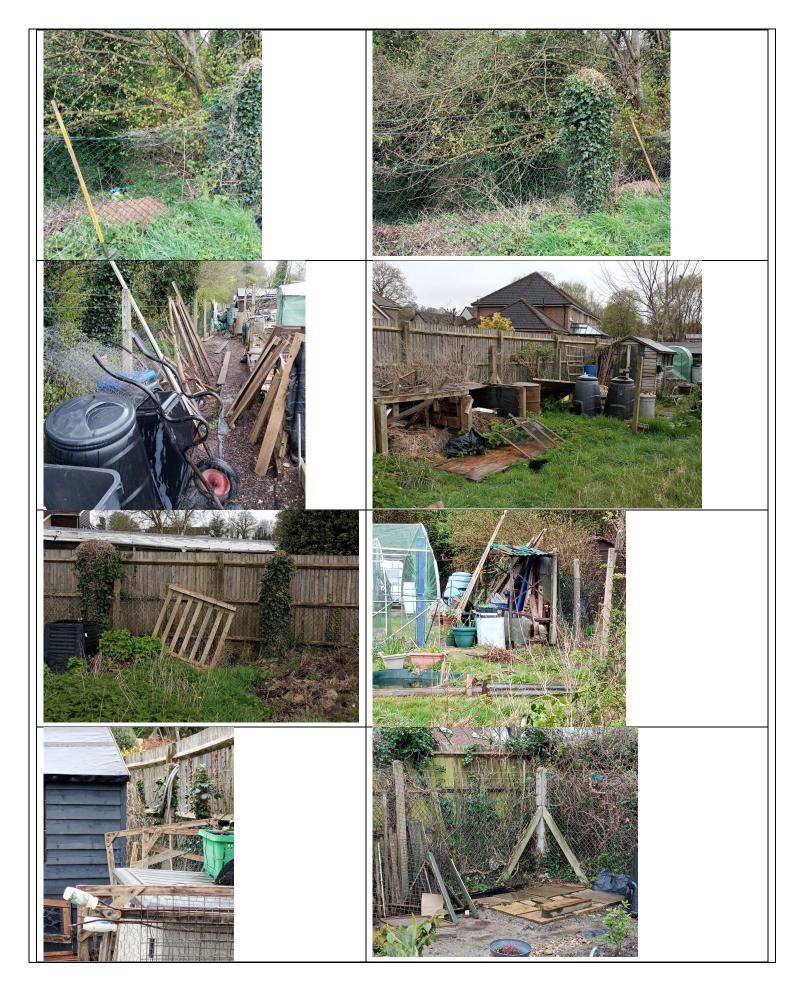

# Photographs of Vegetation along fence lines at Admirals Way

Inside front gate looking out.

to the left of the front gate.