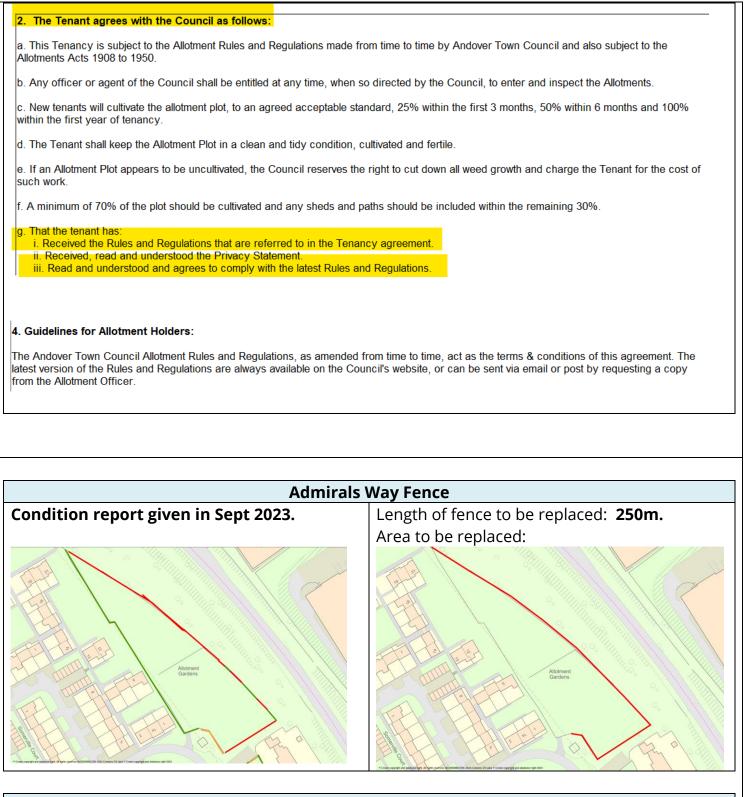

# INFORMATION THAT THE RECOMMENDATION IS BASED ON:

| Admirals Way |                 |         | Churchill Way |                   |          | Mylen Road |        |       |         |      |                       |       |        |
|--------------|-----------------|---------|---------------|-------------------|----------|------------|--------|-------|---------|------|-----------------------|-------|--------|
| Fen          | ce: <b>250m</b> | n Gate: |               | Fence: 220m Gate: |          | e:         | Fence: |       | Gate 1: |      | Gate 2:               |       |        |
| 2.70m        |                 |         |               | 1.30m             |          | 305m       |        | 4.10m |         | 1.90 | Dm                    |       |        |
| Quotes       |                 |         | Quotes        |                   |          | Quotes     |        |       |         |      |                       |       |        |
| 1            | Previous        | 1       | £,2576        | 1                 | Previous | 1          | £2,100 | 1     | £61,000 | 1    | both = <mark>£</mark> | 6,300 | )      |
|              | (160m)          |         |               |                   | 195m =   |            |        |       |         |      |                       |       |        |
|              | =£31,733        |         |               |                   | £37,679  |            |        |       |         |      |                       |       |        |
|              | 250m =          |         |               |                   | 220m =   |            |        |       |         |      |                       |       |        |
|              | £49,583         |         |               |                   | £42,509  |            |        |       |         |      |                       |       |        |
| 2            | £30,042         | 2       | £2,305        | 2                 | £26,437  | 2          | £1,240 | 2     | £36,653 | 2    | £2,495                | FD    | £1,340 |
| 3            | pending         | 3       |               | 3                 |          | 3          |        | 3     |         | 3    |                       | 3     |        |

#### **Extract from Tenancy Agreement:**

| Admirals                               | s Way Gate            |
|----------------------------------------|-----------------------|
| Condition report given in Sept 2023.   | Height: 180cm         |
| Gate area was confirmed as functional. |                       |
|                                        | Width of gates: 270cm |
|                                        |                       |