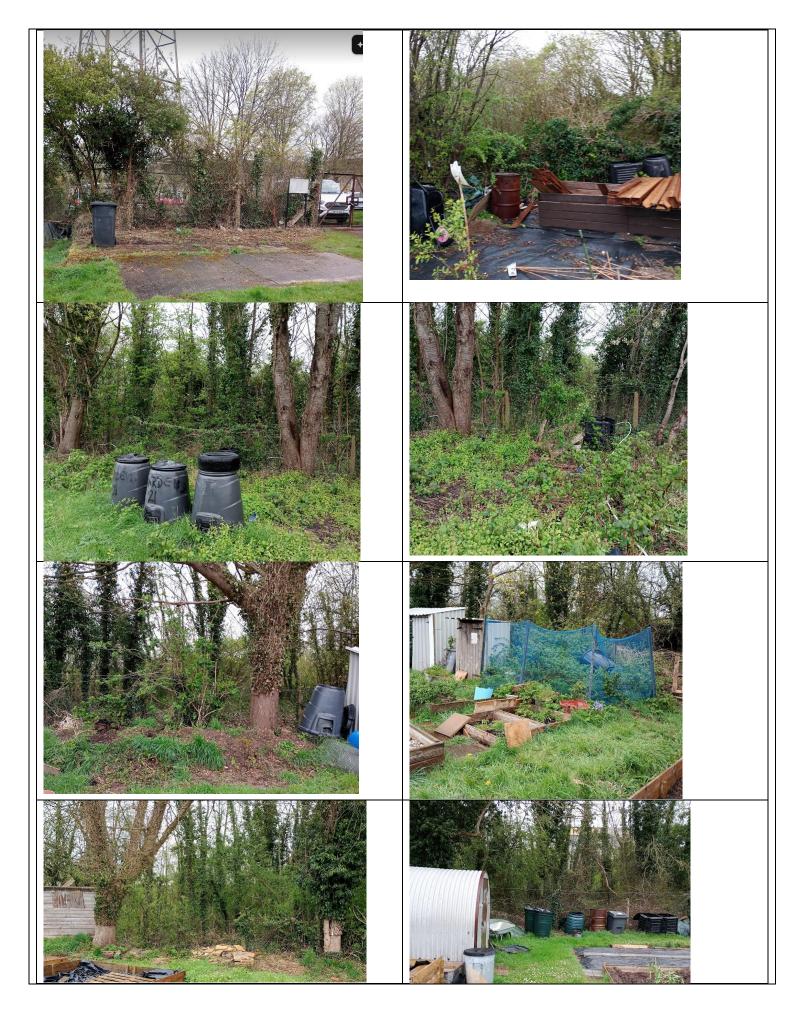

# Photographs of Vegetation along fence lines at Admirals Way

Inside front gate looking out.

to the left of the front gate.