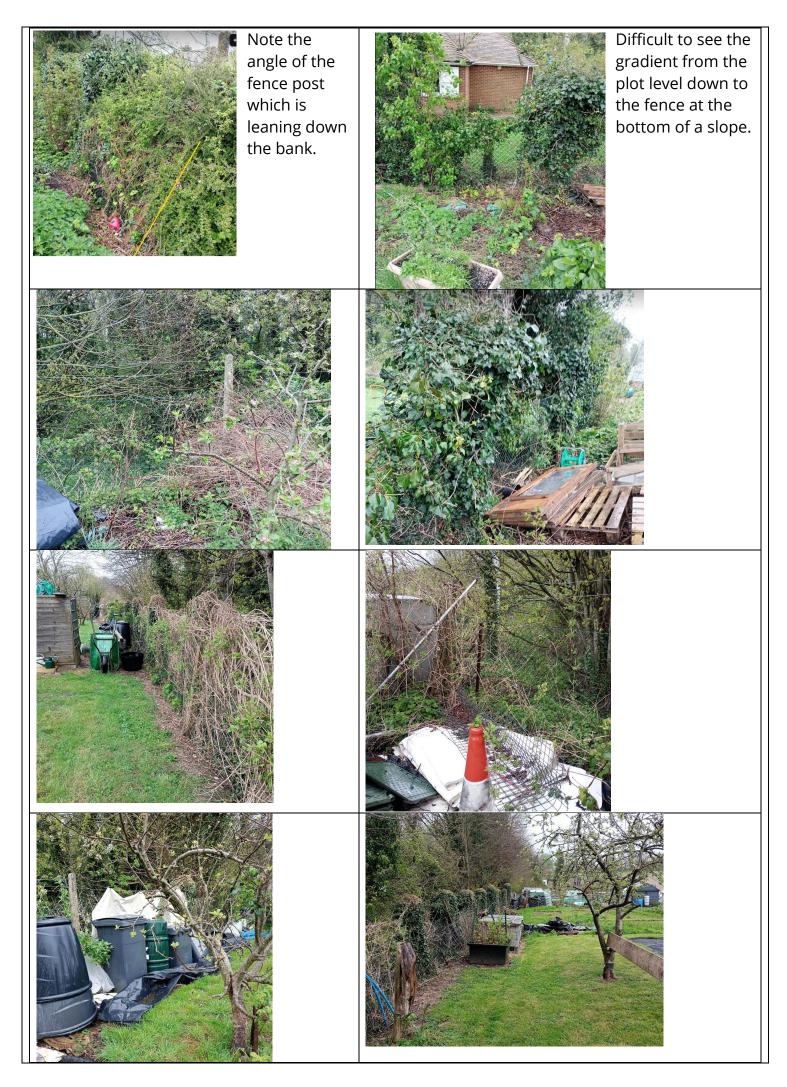

# Photographs of Vegetation along fence lines at Churchill Way

Allotments committee

|                                                                                                |                                                                                                                                                                                                                                                                                                                                                                                                                                                                                                                                                                                                                                                                                                                                                                                                                                                                                                                                                                                                                                                                                                                                                                                                                                                                                                                                                                                                                                                                                                                                                                                                                                                                                                                                                                                                                                                                                                | cuments:          |                     |                                                                                                                          |
|------------------------------------------------------------------------------------------------|------------------------------------------------------------------------------------------------------------------------------------------------------------------------------------------------------------------------------------------------------------------------------------------------------------------------------------------------------------------------------------------------------------------------------------------------------------------------------------------------------------------------------------------------------------------------------------------------------------------------------------------------------------------------------------------------------------------------------------------------------------------------------------------------------------------------------------------------------------------------------------------------------------------------------------------------------------------------------------------------------------------------------------------------------------------------------------------------------------------------------------------------------------------------------------------------------------------------------------------------------------------------------------------------------------------------------------------------------------------------------------------------------------------------------------------------------------------------------------------------------------------------------------------------------------------------------------------------------------------------------------------------------------------------------------------------------------------------------------------------------------------------------------------------------------------------------------------------------------------------------------------------|-------------------|---------------------|--------------------------------------------------------------------------------------------------------------------------|
|                                                                                                | Admir                                                                                                                                                                                                                                                                                                                                                                                                                                                                                                                                                                                                                                                                                                                                                                                                                                                                                                                                                                                                                                                                                                                                                                                                                                                                                                                                                                                                                                                                                                                                                                                                                                                                                                                                                                                                                                                                                          | als Way           |                     |                                                                                                                          |
| 🕸 GOV.UK                                                                                       |                                                                                                                                                                                                                                                                                                                                                                                                                                                                                                                                                                                                                                                                                                                                                                                                                                                                                                                                                                                                                                                                                                                                                                                                                                                                                                                                                                                                                                                                                                                                                                                                                                                                                                                                                                                                                                                                                                |                   |                     |                                                                                                                          |
| earch for land and pro                                                                         | operty information                                                                                                                                                                                                                                                                                                                                                                                                                                                                                                                                                                                                                                                                                                                                                                                                                                                                                                                                                                                                                                                                                                                                                                                                                                                                                                                                                                                                                                                                                                                                                                                                                                                                                                                                                                                                                                                                             |                   |                     | plan of the above title filed at the Registry and<br>being Admirals Way Allotments, Admirals Way,<br>Andover (SP10 1QG). |
| itle register for:                                                                             |                                                                                                                                                                                                                                                                                                                                                                                                                                                                                                                                                                                                                                                                                                                                                                                                                                                                                                                                                                                                                                                                                                                                                                                                                                                                                                                                                                                                                                                                                                                                                                                                                                                                                                                                                                                                                                                                                                |                   |                     |                                                                                                                          |
| dmirals Way Allotme<br>itle number: HP7389                                                     | ents, Admirals Way, Andover, SP10 1QG (Freehold)<br>964                                                                                                                                                                                                                                                                                                                                                                                                                                                                                                                                                                                                                                                                                                                                                                                                                                                                                                                                                                                                                                                                                                                                                                                                                                                                                                                                                                                                                                                                                                                                                                                                                                                                                                                                                                                                                                        |                   | ecifies the class o | f title and identifies the owner. It contains any entries                                                                |
| ccessed on 11 April 2024                                                                       |                                                                                                                                                                                                                                                                                                                                                                                                                                                                                                                                                                                                                                                                                                                                                                                                                                                                                                                                                                                                                                                                                                                                                                                                                                                                                                                                                                                                                                                                                                                                                                                                                                                                                                                                                                                                                                                                                                | that affect the r |                     |                                                                                                                          |
| is information can chan                                                                        | ge if we receive an application. This service can not tell you if<br>ling with an application.                                                                                                                                                                                                                                                                                                                                                                                                                                                                                                                                                                                                                                                                                                                                                                                                                                                                                                                                                                                                                                                                                                                                                                                                                                                                                                                                                                                                                                                                                                                                                                                                                                                                                                                                                                                                 | Entry number      |                     |                                                                                                                          |
| pending application property owner                                                             | fficial copy. It does not take into account if there's a<br>ation with HM Land Registry. If you need to prove<br>rship, for example, for a court case, you'll need to<br>al copy of the register.                                                                                                                                                                                                                                                                                                                                                                                                                                                                                                                                                                                                                                                                                                                                                                                                                                                                                                                                                                                                                                                                                                                                                                                                                                                                                                                                                                                                                                                                                                                                                                                                                                                                                              | 1                 | 2011-07-14          | PROPRIETOR: ANDOVER TOWN COUNCIL of First<br>Floor Offices, 66c High Street, Andover,<br>Hampshire SP10 1NG.             |
| egister summary                                                                                |                                                                                                                                                                                                                                                                                                                                                                                                                                                                                                                                                                                                                                                                                                                                                                                                                                                                                                                                                                                                                                                                                                                                                                                                                                                                                                                                                                                                                                                                                                                                                                                                                                                                                                                                                                                                                                                                                                | C: Charges R      | enister             |                                                                                                                          |
| tle number                                                                                     | HP738964                                                                                                                                                                                                                                                                                                                                                                                                                                                                                                                                                                                                                                                                                                                                                                                                                                                                                                                                                                                                                                                                                                                                                                                                                                                                                                                                                                                                                                                                                                                                                                                                                                                                                                                                                                                                                                                                                       | -                 | -                   | es and other matters that affect the land.                                                                               |
| egistered owners                                                                               | Andover Town Council                                                                                                                                                                                                                                                                                                                                                                                                                                                                                                                                                                                                                                                                                                                                                                                                                                                                                                                                                                                                                                                                                                                                                                                                                                                                                                                                                                                                                                                                                                                                                                                                                                                                                                                                                                                                                                                                           | Class of Title: T | ïtle absolute       |                                                                                                                          |
| -glocered owners                                                                               | First Floor Offices, 66c High Street, Andover, Hampshire<br>SP10 1NG                                                                                                                                                                                                                                                                                                                                                                                                                                                                                                                                                                                                                                                                                                                                                                                                                                                                                                                                                                                                                                                                                                                                                                                                                                                                                                                                                                                                                                                                                                                                                                                                                                                                                                                                                                                                                           | Entry number      | Entry date          |                                                                                                                          |
| ast sold for                                                                                   | No price recorded                                                                                                                                                                                                                                                                                                                                                                                                                                                                                                                                                                                                                                                                                                                                                                                                                                                                                                                                                                                                                                                                                                                                                                                                                                                                                                                                                                                                                                                                                                                                                                                                                                                                                                                                                                                                                                                                              | 1                 | 2005-06-14          | The land is subject to rights of drainage and rights<br>in respect of water, gas and electricity supply<br>services.     |
| A: Property Register<br>This register describes the                                            | e land and estates comprised in this title.                                                                                                                                                                                                                                                                                                                                                                                                                                                                                                                                                                                                                                                                                                                                                                                                                                                                                                                                                                                                                                                                                                                                                                                                                                                                                                                                                                                                                                                                                                                                                                                                                                                                                                                                                                                                                                                    | 2                 | 2005-06-14          | The footpaths and roads are subject to rights of way.                                                                    |
| Entry number         Entry date           1         2005-06-14         HAMPSHIRE : TEST VALLEY |                                                                                                                                                                                                                                                                                                                                                                                                                                                                                                                                                                                                                                                                                                                                                                                                                                                                                                                                                                                                                                                                                                                                                                                                                                                                                                                                                                                                                                                                                                                                                                                                                                                                                                                                                                                                                                                                                                | 3                 | 2005-06-14          | The land is subject to rights granted by a Deed dated 20 September 1976 made between (1) The                             |
| 2003-0                                                                                         |                                                                                                                                                                                                                                                                                                                                                                                                                                                                                                                                                                                                                                                                                                                                                                                                                                                                                                                                                                                                                                                                                                                                                                                                                                                                                                                                                                                                                                                                                                                                                                                                                                                                                                                                                                                                                                                                                                |                   |                     | District Council of Test Valley and (2) Central<br>Electricity Generating Board.                                         |
|                                                                                                | The Freehold land shown edged with red on the                                                                                                                                                                                                                                                                                                                                                                                                                                                                                                                                                                                                                                                                                                                                                                                                                                                                                                                                                                                                                                                                                                                                                                                                                                                                                                                                                                                                                                                                                                                                                                                                                                                                                                                                                                                                                                                  |                   |                     | The said Deed also contains restrictive covenants.                                                                       |
|                                                                                                | Cover Dipyrgit. Produced by rel Land Registry. Resolution in indice or is part<br>in the second second<br>second second second<br>second second second<br>second second se |                   |                     |                                                                                                                          |
|                                                                                                |                                                                                                                                                                                                                                                                                                                                                                                                                                                                                                                                                                                                                                                                                                                                                                                                                                                                                                                                                                                                                                                                                                                                                                                                                                                                                                                                                                                                                                                                                                                                                                                                                                                                                                                                                                                                                                                                                                |                   |                     |                                                                                                                          |