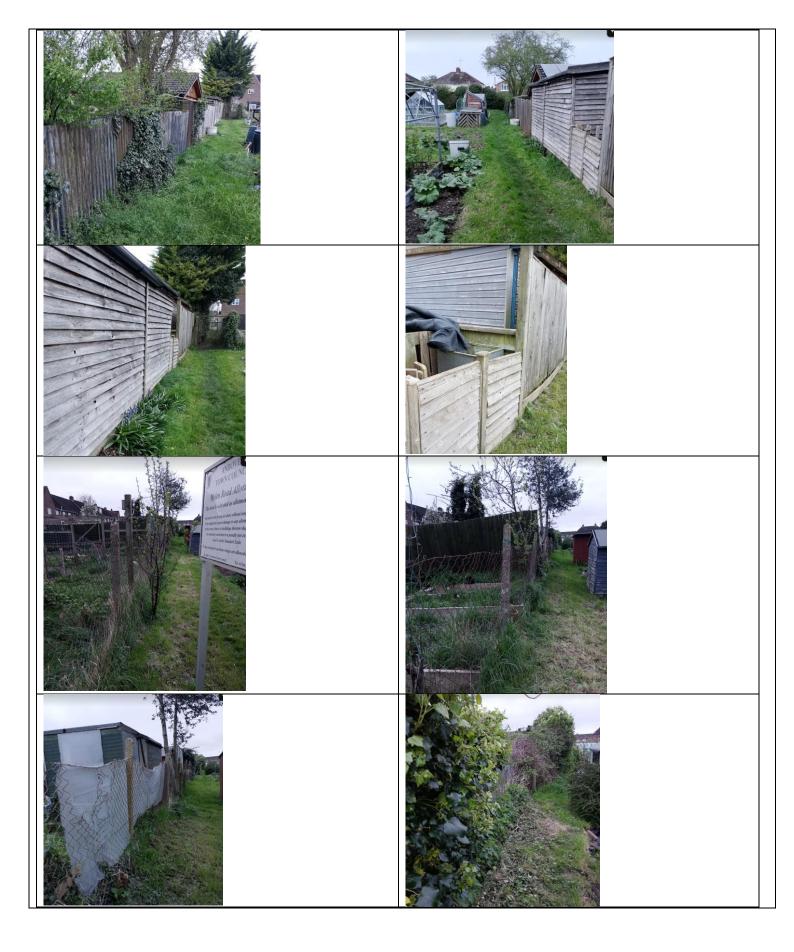

# Photographs of Vegetation along fence lines at Churchill Way

Allotments committee

|                                                                                                |                                                                                                                                                                                                                                                                                                                                                                                                                                                                                                                                                                                                                                                                                                                                                                                                                                                                                                                                                                                                                                                                                                                                                                                                                                                                                                                                                                                                                                                                                                                                                                                                                                                                                                                                                                                                                                                                                                | cuments:          |                     |                                                                                                                          |
|------------------------------------------------------------------------------------------------|------------------------------------------------------------------------------------------------------------------------------------------------------------------------------------------------------------------------------------------------------------------------------------------------------------------------------------------------------------------------------------------------------------------------------------------------------------------------------------------------------------------------------------------------------------------------------------------------------------------------------------------------------------------------------------------------------------------------------------------------------------------------------------------------------------------------------------------------------------------------------------------------------------------------------------------------------------------------------------------------------------------------------------------------------------------------------------------------------------------------------------------------------------------------------------------------------------------------------------------------------------------------------------------------------------------------------------------------------------------------------------------------------------------------------------------------------------------------------------------------------------------------------------------------------------------------------------------------------------------------------------------------------------------------------------------------------------------------------------------------------------------------------------------------------------------------------------------------------------------------------------------------|-------------------|---------------------|--------------------------------------------------------------------------------------------------------------------------|
|                                                                                                | Admir                                                                                                                                                                                                                                                                                                                                                                                                                                                                                                                                                                                                                                                                                                                                                                                                                                                                                                                                                                                                                                                                                                                                                                                                                                                                                                                                                                                                                                                                                                                                                                                                                                                                                                                                                                                                                                                                                          | als Way           |                     |                                                                                                                          |
| 🕸 GOV.UK                                                                                       |                                                                                                                                                                                                                                                                                                                                                                                                                                                                                                                                                                                                                                                                                                                                                                                                                                                                                                                                                                                                                                                                                                                                                                                                                                                                                                                                                                                                                                                                                                                                                                                                                                                                                                                                                                                                                                                                                                |                   |                     |                                                                                                                          |
| earch for land and pro                                                                         | operty information                                                                                                                                                                                                                                                                                                                                                                                                                                                                                                                                                                                                                                                                                                                                                                                                                                                                                                                                                                                                                                                                                                                                                                                                                                                                                                                                                                                                                                                                                                                                                                                                                                                                                                                                                                                                                                                                             |                   |                     | plan of the above title filed at the Registry and<br>being Admirals Way Allotments, Admirals Way,<br>Andover (SP10 1QG). |
| itle register for:                                                                             |                                                                                                                                                                                                                                                                                                                                                                                                                                                                                                                                                                                                                                                                                                                                                                                                                                                                                                                                                                                                                                                                                                                                                                                                                                                                                                                                                                                                                                                                                                                                                                                                                                                                                                                                                                                                                                                                                                |                   |                     |                                                                                                                          |
| dmirals Way Allotme<br>itle number: HP7389                                                     | ents, Admirals Way, Andover, SP10 1QG (Freehold)<br>964                                                                                                                                                                                                                                                                                                                                                                                                                                                                                                                                                                                                                                                                                                                                                                                                                                                                                                                                                                                                                                                                                                                                                                                                                                                                                                                                                                                                                                                                                                                                                                                                                                                                                                                                                                                                                                        |                   | ecifies the class o | f title and identifies the owner. It contains any entries                                                                |
| ccessed on 11 April 2024                                                                       |                                                                                                                                                                                                                                                                                                                                                                                                                                                                                                                                                                                                                                                                                                                                                                                                                                                                                                                                                                                                                                                                                                                                                                                                                                                                                                                                                                                                                                                                                                                                                                                                                                                                                                                                                                                                                                                                                                | that affect the r |                     |                                                                                                                          |
| is information can chan                                                                        | ge if we receive an application. This service can not tell you if<br>ling with an application.                                                                                                                                                                                                                                                                                                                                                                                                                                                                                                                                                                                                                                                                                                                                                                                                                                                                                                                                                                                                                                                                                                                                                                                                                                                                                                                                                                                                                                                                                                                                                                                                                                                                                                                                                                                                 | Entry number      |                     |                                                                                                                          |
| pending application property owner                                                             | fficial copy. It does not take into account if there's a<br>ation with HM Land Registry. If you need to prove<br>rship, for example, for a court case, you'll need to<br>al copy of the register.                                                                                                                                                                                                                                                                                                                                                                                                                                                                                                                                                                                                                                                                                                                                                                                                                                                                                                                                                                                                                                                                                                                                                                                                                                                                                                                                                                                                                                                                                                                                                                                                                                                                                              | 1                 | 2011-07-14          | PROPRIETOR: ANDOVER TOWN COUNCIL of First<br>Floor Offices, 66c High Street, Andover,<br>Hampshire SP10 1NG.             |
| egister summary                                                                                |                                                                                                                                                                                                                                                                                                                                                                                                                                                                                                                                                                                                                                                                                                                                                                                                                                                                                                                                                                                                                                                                                                                                                                                                                                                                                                                                                                                                                                                                                                                                                                                                                                                                                                                                                                                                                                                                                                | C: Charges R      | enister             |                                                                                                                          |
| tle number                                                                                     | HP738964                                                                                                                                                                                                                                                                                                                                                                                                                                                                                                                                                                                                                                                                                                                                                                                                                                                                                                                                                                                                                                                                                                                                                                                                                                                                                                                                                                                                                                                                                                                                                                                                                                                                                                                                                                                                                                                                                       | -                 | -                   | es and other matters that affect the land.                                                                               |
| egistered owners                                                                               | Andover Town Council                                                                                                                                                                                                                                                                                                                                                                                                                                                                                                                                                                                                                                                                                                                                                                                                                                                                                                                                                                                                                                                                                                                                                                                                                                                                                                                                                                                                                                                                                                                                                                                                                                                                                                                                                                                                                                                                           | Class of Title: T | ïtle absolute       |                                                                                                                          |
| -glocered owners                                                                               | First Floor Offices, 66c High Street, Andover, Hampshire<br>SP10 1NG                                                                                                                                                                                                                                                                                                                                                                                                                                                                                                                                                                                                                                                                                                                                                                                                                                                                                                                                                                                                                                                                                                                                                                                                                                                                                                                                                                                                                                                                                                                                                                                                                                                                                                                                                                                                                           | Entry number      | Entry date          |                                                                                                                          |
| ast sold for                                                                                   | No price recorded                                                                                                                                                                                                                                                                                                                                                                                                                                                                                                                                                                                                                                                                                                                                                                                                                                                                                                                                                                                                                                                                                                                                                                                                                                                                                                                                                                                                                                                                                                                                                                                                                                                                                                                                                                                                                                                                              | 1                 | 2005-06-14          | The land is subject to rights of drainage and rights<br>in respect of water, gas and electricity supply<br>services.     |
| A: Property Register<br>This register describes the                                            | e land and estates comprised in this title.                                                                                                                                                                                                                                                                                                                                                                                                                                                                                                                                                                                                                                                                                                                                                                                                                                                                                                                                                                                                                                                                                                                                                                                                                                                                                                                                                                                                                                                                                                                                                                                                                                                                                                                                                                                                                                                    | 2                 | 2005-06-14          | The footpaths and roads are subject to rights of way.                                                                    |
| Entry number         Entry date           1         2005-06-14         HAMPSHIRE : TEST VALLEY |                                                                                                                                                                                                                                                                                                                                                                                                                                                                                                                                                                                                                                                                                                                                                                                                                                                                                                                                                                                                                                                                                                                                                                                                                                                                                                                                                                                                                                                                                                                                                                                                                                                                                                                                                                                                                                                                                                | 3                 | 2005-06-14          | The land is subject to rights granted by a Deed dated 20 September 1976 made between (1) The                             |
| 2003-0                                                                                         |                                                                                                                                                                                                                                                                                                                                                                                                                                                                                                                                                                                                                                                                                                                                                                                                                                                                                                                                                                                                                                                                                                                                                                                                                                                                                                                                                                                                                                                                                                                                                                                                                                                                                                                                                                                                                                                                                                |                   |                     | District Council of Test Valley and (2) Central<br>Electricity Generating Board.                                         |
|                                                                                                | The Freehold land shown edged with red on the                                                                                                                                                                                                                                                                                                                                                                                                                                                                                                                                                                                                                                                                                                                                                                                                                                                                                                                                                                                                                                                                                                                                                                                                                                                                                                                                                                                                                                                                                                                                                                                                                                                                                                                                                                                                                                                  |                   |                     | The said Deed also contains restrictive covenants.                                                                       |
|                                                                                                | Cover Dipyrgit. Produced by rel Land Registry. Resolution in indice or is part<br>in the second second<br>second second second<br>second second second<br>second second se |                   |                     |                                                                                                                          |
|                                                                                                |                                                                                                                                                                                                                                                                                                                                                                                                                                                                                                                                                                                                                                                                                                                                                                                                                                                                                                                                                                                                                                                                                                                                                                                                                                                                                                                                                                                                                                                                                                                                                                                                                                                                                                                                                                                                                                                                                                |                   |                     |                                                                                                                          |