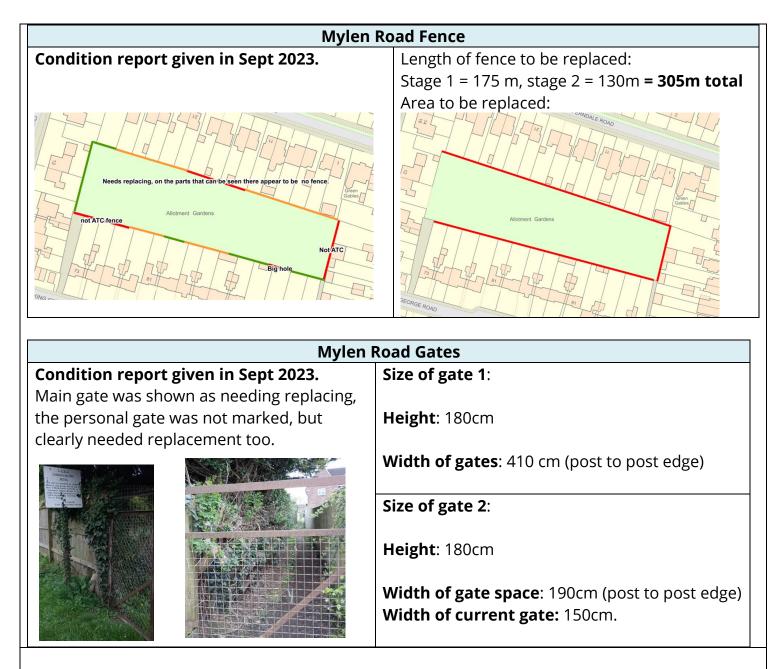

#### **Extract from Tenancy Agreement:**

| Admirals                               | s Way Gate            |
|----------------------------------------|-----------------------|
| Condition report given in Sept 2023.   | Height: 180cm         |
| Gate area was confirmed as functional. |                       |
|                                        | Width of gates: 270cm |
|                                        |                       |

| <b>Posts:</b> - Functional and solid, but should be replaced. |  |  |  |  |  |
|---------------------------------------------------------------|--|--|--|--|--|
|                                                               |  |  |  |  |  |
| Churchill Way Fence                                           |  |  |  |  |  |
|                                                               |  |  |  |  |  |