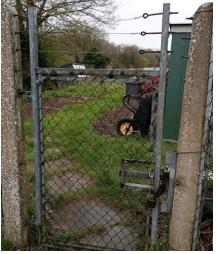

# **Churchill Way Gate**

Condition report given in Sept 2023.

Gate area was confirmed as functional. However, it should be replaced along with the fence to the left and joining up with the back fence.

Height: 180cm

#### Width of gates: 130cm

**Posts:** - Functional and solid, but should be replaced.