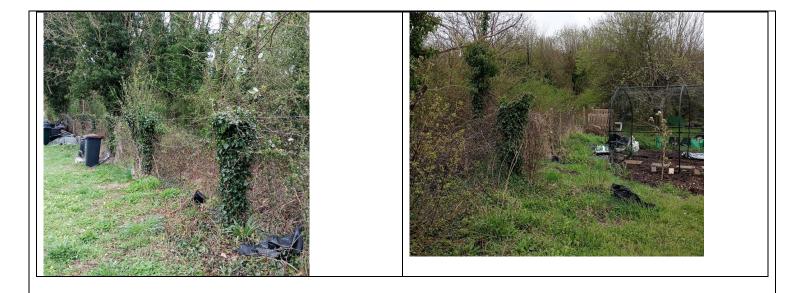

# Photographs of Vegetation along fence lines at Admirals Way

Inside front gate looking out.

to the left of the front gate.