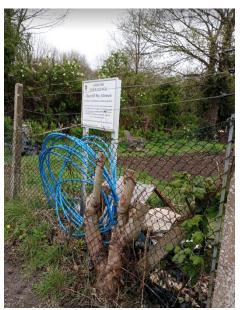

# Photographs of Vegetation along fence lines at Churchill Way

Allotments committee

|                                                                                                |                                                                                                                                                                                                                                                                                                                                                                                                                                                                                                                                                                                                                                                                                                                                                                                                                                                                                                                                                                                                                                                                                                                                                                                                                                                                                                                                                                                                                                                                                                                                                                                                                                                                                                                                                                                                                                                                                                | cuments:          |                     |                                                                                                                          |
|------------------------------------------------------------------------------------------------|------------------------------------------------------------------------------------------------------------------------------------------------------------------------------------------------------------------------------------------------------------------------------------------------------------------------------------------------------------------------------------------------------------------------------------------------------------------------------------------------------------------------------------------------------------------------------------------------------------------------------------------------------------------------------------------------------------------------------------------------------------------------------------------------------------------------------------------------------------------------------------------------------------------------------------------------------------------------------------------------------------------------------------------------------------------------------------------------------------------------------------------------------------------------------------------------------------------------------------------------------------------------------------------------------------------------------------------------------------------------------------------------------------------------------------------------------------------------------------------------------------------------------------------------------------------------------------------------------------------------------------------------------------------------------------------------------------------------------------------------------------------------------------------------------------------------------------------------------------------------------------------------|-------------------|---------------------|--------------------------------------------------------------------------------------------------------------------------|
|                                                                                                | Admir                                                                                                                                                                                                                                                                                                                                                                                                                                                                                                                                                                                                                                                                                                                                                                                                                                                                                                                                                                                                                                                                                                                                                                                                                                                                                                                                                                                                                                                                                                                                                                                                                                                                                                                                                                                                                                                                                          | als Way           |                     |                                                                                                                          |
| 🕸 GOV.UK                                                                                       |                                                                                                                                                                                                                                                                                                                                                                                                                                                                                                                                                                                                                                                                                                                                                                                                                                                                                                                                                                                                                                                                                                                                                                                                                                                                                                                                                                                                                                                                                                                                                                                                                                                                                                                                                                                                                                                                                                |                   |                     |                                                                                                                          |
| earch for land and pro                                                                         | operty information                                                                                                                                                                                                                                                                                                                                                                                                                                                                                                                                                                                                                                                                                                                                                                                                                                                                                                                                                                                                                                                                                                                                                                                                                                                                                                                                                                                                                                                                                                                                                                                                                                                                                                                                                                                                                                                                             |                   |                     | plan of the above title filed at the Registry and<br>being Admirals Way Allotments, Admirals Way,<br>Andover (SP10 1QG). |
| itle register for:                                                                             |                                                                                                                                                                                                                                                                                                                                                                                                                                                                                                                                                                                                                                                                                                                                                                                                                                                                                                                                                                                                                                                                                                                                                                                                                                                                                                                                                                                                                                                                                                                                                                                                                                                                                                                                                                                                                                                                                                |                   |                     |                                                                                                                          |
| dmirals Way Allotme<br>itle number: HP7389                                                     | ents, Admirals Way, Andover, SP10 1QG (Freehold)<br>964                                                                                                                                                                                                                                                                                                                                                                                                                                                                                                                                                                                                                                                                                                                                                                                                                                                                                                                                                                                                                                                                                                                                                                                                                                                                                                                                                                                                                                                                                                                                                                                                                                                                                                                                                                                                                                        |                   | ecifies the class o | f title and identifies the owner. It contains any entries                                                                |
| ccessed on 11 April 2024                                                                       |                                                                                                                                                                                                                                                                                                                                                                                                                                                                                                                                                                                                                                                                                                                                                                                                                                                                                                                                                                                                                                                                                                                                                                                                                                                                                                                                                                                                                                                                                                                                                                                                                                                                                                                                                                                                                                                                                                | that affect the r |                     |                                                                                                                          |
| is information can chan                                                                        | ge if we receive an application. This service can not tell you if<br>ling with an application.                                                                                                                                                                                                                                                                                                                                                                                                                                                                                                                                                                                                                                                                                                                                                                                                                                                                                                                                                                                                                                                                                                                                                                                                                                                                                                                                                                                                                                                                                                                                                                                                                                                                                                                                                                                                 | Entry number      |                     |                                                                                                                          |
| pending application property owner                                                             | fficial copy. It does not take into account if there's a<br>ation with HM Land Registry. If you need to prove<br>rship, for example, for a court case, you'll need to<br>al copy of the register.                                                                                                                                                                                                                                                                                                                                                                                                                                                                                                                                                                                                                                                                                                                                                                                                                                                                                                                                                                                                                                                                                                                                                                                                                                                                                                                                                                                                                                                                                                                                                                                                                                                                                              | 1                 | 2011-07-14          | PROPRIETOR: ANDOVER TOWN COUNCIL of First<br>Floor Offices, 66c High Street, Andover,<br>Hampshire SP10 1NG.             |
| egister summary                                                                                |                                                                                                                                                                                                                                                                                                                                                                                                                                                                                                                                                                                                                                                                                                                                                                                                                                                                                                                                                                                                                                                                                                                                                                                                                                                                                                                                                                                                                                                                                                                                                                                                                                                                                                                                                                                                                                                                                                | C: Charges R      | enister             |                                                                                                                          |
| tle number                                                                                     | HP738964                                                                                                                                                                                                                                                                                                                                                                                                                                                                                                                                                                                                                                                                                                                                                                                                                                                                                                                                                                                                                                                                                                                                                                                                                                                                                                                                                                                                                                                                                                                                                                                                                                                                                                                                                                                                                                                                                       | -                 | -                   | es and other matters that affect the land.                                                                               |
| egistered owners                                                                               | Andover Town Council                                                                                                                                                                                                                                                                                                                                                                                                                                                                                                                                                                                                                                                                                                                                                                                                                                                                                                                                                                                                                                                                                                                                                                                                                                                                                                                                                                                                                                                                                                                                                                                                                                                                                                                                                                                                                                                                           | Class of Title: T | ïtle absolute       |                                                                                                                          |
| -glocered owners                                                                               | First Floor Offices, 66c High Street, Andover, Hampshire<br>SP10 1NG                                                                                                                                                                                                                                                                                                                                                                                                                                                                                                                                                                                                                                                                                                                                                                                                                                                                                                                                                                                                                                                                                                                                                                                                                                                                                                                                                                                                                                                                                                                                                                                                                                                                                                                                                                                                                           | Entry number      | Entry date          |                                                                                                                          |
| ast sold for                                                                                   | No price recorded                                                                                                                                                                                                                                                                                                                                                                                                                                                                                                                                                                                                                                                                                                                                                                                                                                                                                                                                                                                                                                                                                                                                                                                                                                                                                                                                                                                                                                                                                                                                                                                                                                                                                                                                                                                                                                                                              | 1                 | 2005-06-14          | The land is subject to rights of drainage and rights<br>in respect of water, gas and electricity supply<br>services.     |
| A: Property Register<br>This register describes the                                            | e land and estates comprised in this title.                                                                                                                                                                                                                                                                                                                                                                                                                                                                                                                                                                                                                                                                                                                                                                                                                                                                                                                                                                                                                                                                                                                                                                                                                                                                                                                                                                                                                                                                                                                                                                                                                                                                                                                                                                                                                                                    | 2                 | 2005-06-14          | The footpaths and roads are subject to rights of way.                                                                    |
| Entry number         Entry date           1         2005-06-14         HAMPSHIRE : TEST VALLEY |                                                                                                                                                                                                                                                                                                                                                                                                                                                                                                                                                                                                                                                                                                                                                                                                                                                                                                                                                                                                                                                                                                                                                                                                                                                                                                                                                                                                                                                                                                                                                                                                                                                                                                                                                                                                                                                                                                | 3                 | 2005-06-14          | The land is subject to rights granted by a Deed dated 20 September 1976 made between (1) The                             |
| 2003-0                                                                                         |                                                                                                                                                                                                                                                                                                                                                                                                                                                                                                                                                                                                                                                                                                                                                                                                                                                                                                                                                                                                                                                                                                                                                                                                                                                                                                                                                                                                                                                                                                                                                                                                                                                                                                                                                                                                                                                                                                |                   |                     | District Council of Test Valley and (2) Central<br>Electricity Generating Board.                                         |
|                                                                                                | The Freehold land shown edged with red on the                                                                                                                                                                                                                                                                                                                                                                                                                                                                                                                                                                                                                                                                                                                                                                                                                                                                                                                                                                                                                                                                                                                                                                                                                                                                                                                                                                                                                                                                                                                                                                                                                                                                                                                                                                                                                                                  |                   |                     | The said Deed also contains restrictive covenants.                                                                       |
|                                                                                                | Cover Dipyrgit. Produced by rel Land Registry. Resolution in indice or is part<br>in the second second<br>second second second<br>second second second<br>second second se |                   |                     |                                                                                                                          |
|                                                                                                |                                                                                                                                                                                                                                                                                                                                                                                                                                                                                                                                                                                                                                                                                                                                                                                                                                                                                                                                                                                                                                                                                                                                                                                                                                                                                                                                                                                                                                                                                                                                                                                                                                                                                                                                                                                                                                                                                                |                   |                     |                                                                                                                          |