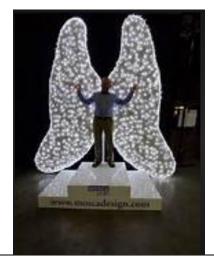

#### **AGENDA ITEM 4**

To consider 'Pride Wings'

A quote has been requested to make full size, free standing, Pride wings. These will have LED lights that can change colour. This allows photo opportunities for members of the public and will act as publicity for Andover Pride.

Should "Pride Wings" be included?

YES! Depending on cost.

- Could be underwhelming in broad daylight.
- Maybe could be painted?
- Covered with white for Christmas?
- Stays in situe for the weekend?
- Could be symbolic of something? Doe to investigate if an issue?
- Possible as an Andover Pride logo.
- Gives businesses an opportunity to latch onto the theme.

Wings - multiuse for Christmas.

Wings - craft competition for children and/or adults!

- Shops to decorate shops windows. Use for photo opportunities. Part of the trail. Wings that combine the LGBTQIA+ flags. (how many? 15-ish?)
- Doe to provide a list of the flags for the trail. 10-30 different versions.
- Street art? Would need to be professionally done. TVBC will have questions.

Are there any suggestions as to where wings should be placed if the quote is acceptable to Full council (to be consider on 21 February 2024)

To be consider at the next meeting when we have a quote and size etc.