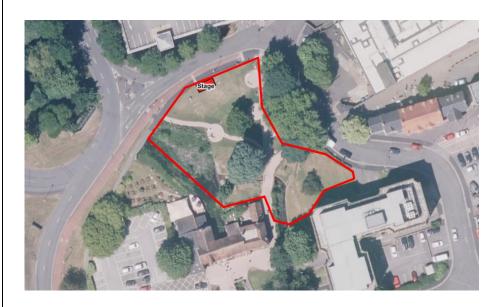

## Location:

To note that ATC and Andover College have discussed holding the event in the pocket park.

## To consider whether there are any reasons why this shouldn't be the approved area?

- Pocket park has a through route. We should be mindful of numbers.
- If the space can't be used (statue of the Queen issues.) then the space between the Leisure centre and The Lights could be considered.
- We would need to find out the boundary with the lights/leisure centre.
- Preference is for Pocket Park
- Timeline and location for statue installation to be checked.