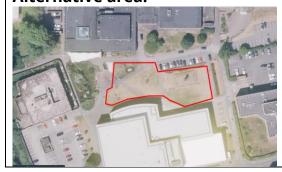

## To consider whether there are any reasons why this shouldn't be the approved area?

- Pocket park has a through route. We should be mindful of numbers.
- If the space can't be used (statue of the Queen issues.) then the space between the Leisure centre and The Lights could be considered.
- We would need to find out the boundary with the lights/leisure centre.
- Preference is for Pocket Park
- Timeline and location for statue installation to be checked.

## Alternative area: